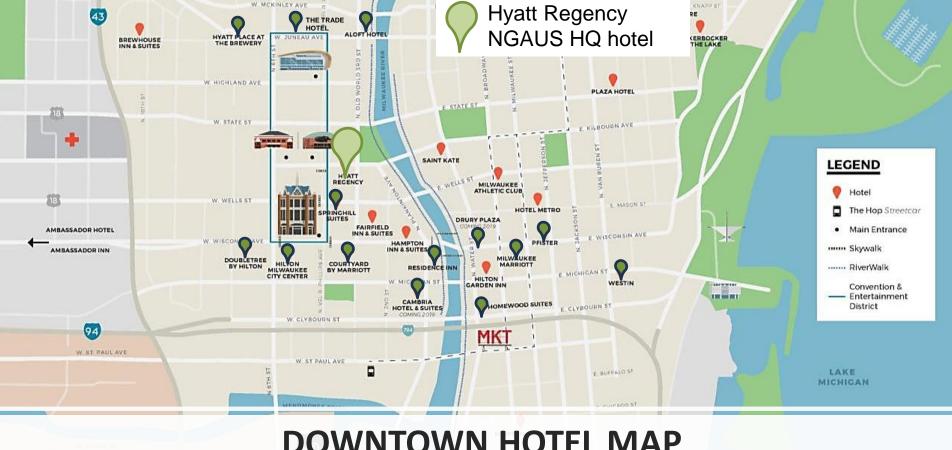

Discovery World
- Milwaukee Riverwalk
- Brewery Tours
- Milwaukee Public Museum
- Boat Tours
- Museum Mile
- Mitchell Park Domes
- Boerner Botanical Gardens
- Lakeshore State Park
- Lake Michigan Sport Fishing
- Milwaukee County Zoo
- Potawatomi Casino
- Brewers Baseball









### **SPOUSE ACTIVITIES**



### Shopping

- Boutique Shopping in the Third Ward
- Antiques and Art on Brady Street
- Food and Wine at the Public Market
- Specialty Retail in Cedarburg
- · Malls in Wauwatosa



#### Dining

- · Café Benelux
- · Buckley's
- · Bella Italiana
- Harbor House
- Mader's
- Onesto
- Public Market
- Smoke Shack



#### **Tours & Museums**

- Milwaukee Art Museum
- · Pabst Mansion
- Milwaukee Food and City Tours
- Milwaukee Public Market
- · Riverwalk Boat Tours
- · Fisery Forum Tour







## **DOWNTOWN HOTEL MAP**



**ALL HOTELS WITHIN** 1 MILE OF BAIRD CENTER



## **HOTEL AVAILABILITY**

Over 2,400 committed rooms Downtown, and 50 hospitality suites







**Drury Plaza Hotel Downtown** 

The Pfister Hotel

**Cambria Hotel Downtown** 











DoubleTree by Hilton Milwaukee Downtown

## **HOSPITALITY SUITES**



**Hilton Milwaukee** 



**Hyatt Regency** 



Saint Kate the Arts Hotel



Potawatomi Hotel & Casino



## **DOWNTOWN DINING MAP**





## **OVER 150 DOWNTOWN RESTAURANTS**











Onesto

Gouda's Italian Deli

**Colectivo Coffee** 







Milwaukee Public Market



Sobelman's Pub and Grill



Xankia Vietnamese





## **GOLF TOURNAMENTS**

CORPORATE OUTING
Brown Deer Golf Course

7625 N Range Line Rd, Milwaukee WI 53209

DELEGATE OUTING
The Bog

3121 Cou