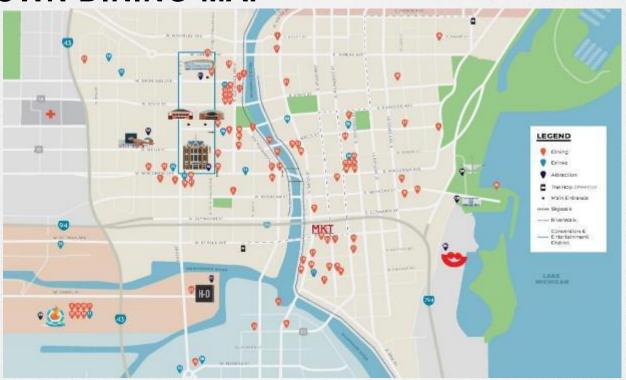

## **DOWNTOWN DINING MAP**

## **OVER 150 DOWNTOWN RESTAURANTS**

Onesto

Gouda's Italian Deli

**Colectivo Coffee** 

Milwaukee Public Market

Sobelman's Pub and Grill

Xankia Vietnamese