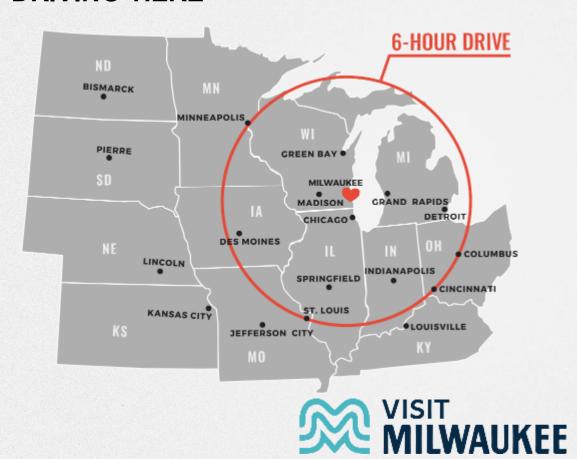

## **DRIVING HERE**

#### **Distance to Milwaukee** (miles)

| Madison, WI      | 80  |  |  |
|------------------|-----|--|--|
| Chicago, IL      | 90  |  |  |
| Green Bay, WI    | 120 |  |  |
| Grand Rapids, MI | 280 |  |  |
| Indianapolis, IN | 280 |  |  |
| Minneapolis, MN  | 335 |  |  |
| Des Moines, IA   | 375 |  |  |
| Detroit, MI      | 375 |  |  |
| Cincinnati, OH   | 390 |  |  |
| St. Louis, MO    | 390 |  |  |
| Louisville, KY   | 390 |  |  |
| Columbus, OH     | 450 |  |  |
| Omaha, NE        | 510 |  |  |
|                  |     |  |  |